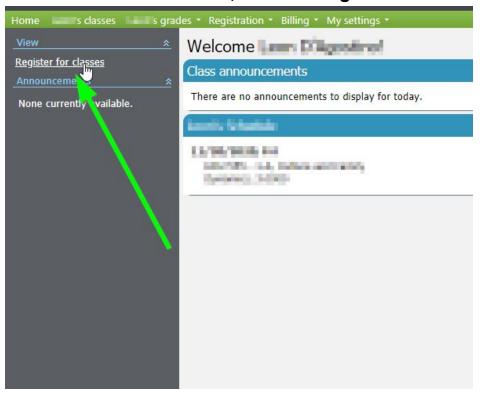

1. On the home screen, click on Register for classes:



# 2. Click on the Edit Registration button:



### 3. Select a course from the drop-down list:



Schedule for Spring 2021, Regular Session

Advisor:

Year Advisor: Major Advisor:

To view course offerings and descriptions, required textbooks list, and for the link to NetClasss following link: http://www.gratz.edu/current-students

1. Spring 2021: CMP 603 - Camp Law and Et 2. A CMP 604 - Communication and Collaboration CMP 607 - Personnel and Human Resources Ne CMP 609 - Inclusion and Special Nee EDD 700 - Introduction to Doctoral Studi EDD 704 - Needs Assessment, Project Design, and Evaluation EDD 721 - Marketing and Enrollment in Higher Education Pd EDD 723 - Student Affairs in Higher Education EDD 743 - Labor Relations and Fiscal Management EDD 764 - Ethical and Legal Issues in Jewish