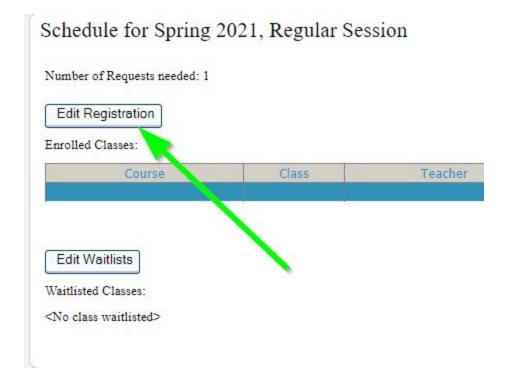

1. On the home screen, click on Register for classes:



# 2. Click on the Edit Registration button:



### 3. Select a course from the drop-down list:



Schedule for Spring 2021, Regular Session

Advisor:

Year Advisor: Major Advisor:

To view course offerings and descriptions, required textbooks list, and for the link to NetClasss following link: http://www.gratz.edu/current-students

1. Spring 2021: CMP 603 - Camp Law and Et 2. A CMP 604 - Communication and Collaboration CMP 607 - Personnel and Human Resources Ne CMP 609 - Inclusion and Special Nee EDD 700 - Introduction to Doctoral Studi EDD 704 - Needs Assessment, Project Design, and Evaluation EDD 721 - Marketing and Enrollment in Higher Education Pd EDD 723 - Student Affairs in Higher Education EDD 743 - Labor Relations and Fiscal Management EDD 764 - Ethical and Legal Issues in Jewish Education sure th EDD 898 - Concept Paper Wait