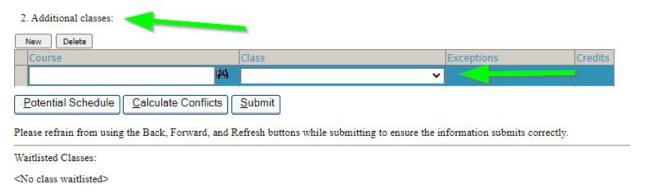

nt EDU 512 - Motivating Today's Learners

#### 4. Select a section:



Schedule for Spring 2021, Regular Session

Advisor:

Year Advisor:

Major Advisor:

To view course offerings and descriptions, required textbooks list, and for the link to NetClassroom (to register for class), please click on th following link: http://www.gratz.edu/current-students

1. Spring 2021: EDU 518 - Legal and Ethical Issues in > 1-A - David Keller Trevaskis, Esq. - Online 2. Additional classes: New Delete Course Potential Schedule Caculate Conflicts Submit

Please refrain from using the Back, Forward, and Refresh buttons while submitting to ensure the information submits correctly.

Waitlisted Classes:

<No class waitlisted>

Edit Waitlists

## 5. To add more than one class, use the "Additional classes" area:



# 6. For each new class you want to add, make sure it has its own row by clicking the "New" button: