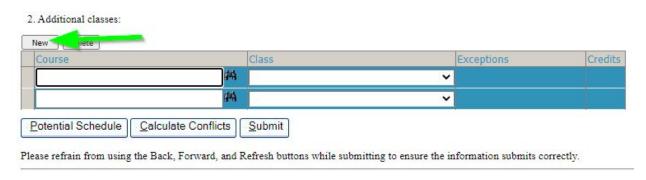

# 6. For each new class you want to add, make sure it has its own row by clicking the "New" button: